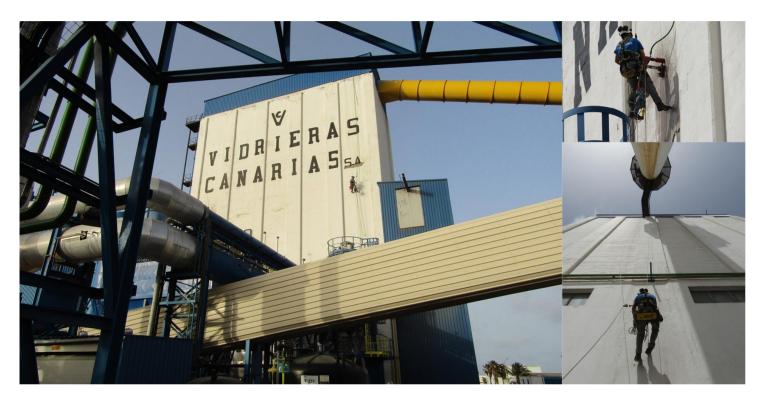

## Verallias's silos building

Telde, Gran Canaria, Spain / 2018

Vidrieras Canarias S.A. auscultation and diagnosis

Inspection and diagnosis works of the concrete structure of Verallia's Silos in Telde, Gran Canaria, has been recently entrusted to FHECOR Ingenieros Consultores. The building stores different materials needed for the whole manufacture process of glass packaging for food and beverages.

Taking into account the considerable dimensions of the building, when it comes to the inspection, and especially the core extraction in the inside and the façades of the storage silos, rope access works were required, so FHECOR counted on Confhydra's collaboration, company which has great experience in this kind of work.